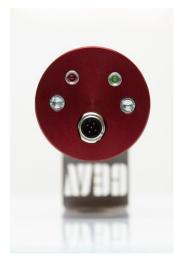

Fig.2 Rear view of the temperature detector RT600

In the rear of the detector there is two leds with a different color:

- 1) **First LED red color**: the detector has power supply.
- 2) Second LED green color: piece are detected and with right temperature (>200°C.)