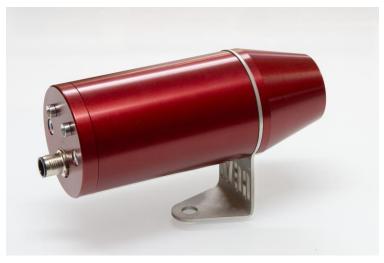

## **UNLOADING TEMPERATURE DETECTOR GEVA Mod. RT200**

Temperature detector GEVA RT600 detect hot pieces with a temperature more than 200°C.

Fig.1 Side view of the temperature detector RT200

When hot pieces pass in front of the detector, the detector send an impulse to the plc and the automation could unload the piece from the press.